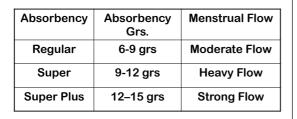

#### **ABSORBENCIES**

## THE TOXIC SHOCK SINDROME (TSS)

masmi

- · TSS is a rare but serious illness.
- It could appear when our body detects a strange element inside.
  - n our body detects uside.

    ne risks off TSS it is
- In order to reduce the risks off TSS it is recommended that women use tampons with the lowest absorbency necessary to cover their needs and also alternate between the use of sanitary pads and tampons, instead of JUST tampons, at least once a day.