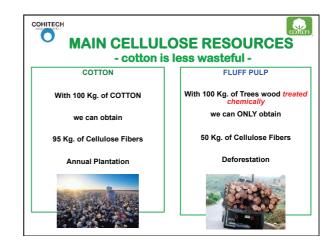

#### COTTON

 Cotton is the most pure fluff fibre, at more than a 95% composition of fluff. Cotton plantations are essential and beneficial to our environment in order to create more O2 and safe guard the ozone layer.

#### **FLUFF PULP**

Fluff pulp can be obtained from trees in the form of wood particles. The wood particles coming from a tree contain around 50% fluff. Thus, upon conversion from wood to fluff pulp there us an average waste of 50% of the tree. By using cotton products we are helping to prevent unecessary killing of trees!