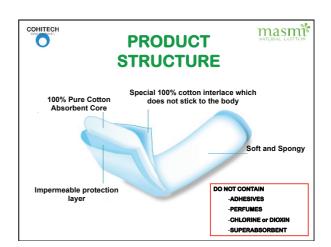

COHITECH **ANATOMICAL** 0 **SANITARY PADS** 

- 100% Natural Cotton absorbent core with high absorption.
- Hypoallergenic, helps to reduce and prevent the risks of irritations and alleray.
- Specially recommended for all sort of looses (light incontinence, heavy flow, etc.)
- Anatomical shape
- Cotton nonwoven coversheet with special interlacing to prevent fibres from sticking onto the skin.
- Adhesive strip for secure placement.
- Soft and spongy surface for added comfort.
- Perfume and superabsorbent free
- NO CHLORINE or DIOXIN used in the Bleaching process.
- 100% Cellulose Pulp free, which is a by-product of natural trees.

#### **MATERNITY PADS**

- 100% Pure Hypoallergenic Cotton Absorbent Core.
- Special design for women after giving birth or other surgical procedures.
- Special cotton interlacing coversheet which does not stick to the wound.
- Impermeable.
- · Absorbent core with a high absorbancy.
- · Soft and sponge like for ultimate comfort.
- · Superabsorbent polymers free.
- Without adhesive strip in order to avoid irritations, infections and allergies
- · Perfume and superabsorbent free
- NO CHLORINE or DIOXIN used in the Bleaching process.
- 100% Cellulose Pulp free, which is a by-product of natural trees.