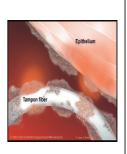

 TAMPONS could contain two dangerous substancies potentially harmful to one's health:

- DIOXIN
- VISCOSE or RAYON

VISCOSE or RAYON materials make the tampons more dangerous because they are highly-absorbent fibres. These fibers stick behind on the vaginal wall (it usually happens because traditional tampons do not have any security veil to protect from the loose fibers). In turn, fibers left behind that contain dioxins and synthetics can create a favorable environment for the growth of bacteria causing TSS (Toxic Shock Sindrome). This is UNFAVORABLE FOR ANY WOMEN

### TAMPONS CHARACTERISTICS

- 100% Pure Organic Cotton Absorbent Core
- Special security veil covering the absorbent core to stop the fibres from sticking on the vaginal wall during tampon removal.
- · Hypoallergenic to reduce the risks of irritation and allergy
- BIODEGRADABLE cardboard applicator with rounded end tip for a hygienical, comfortable and soft insertion
- Removal Cord totally sewed to the absorbent core for the tampon's easy and safe removal.
- · Wrapped individually for easy carrying and access.
- Perfume and superabsorbent free
- VISCOSE / RAYON free absorbent core
- NO CHLORINE or DIOXIN used in the Bleaching process.