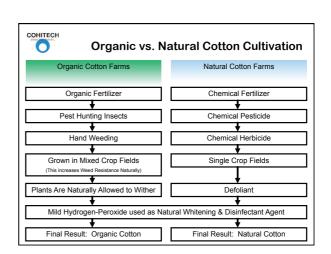

#### Most of them, DO NOT.

- Most of the sanitary pads, pantyliners and tampons available nowadays in the market are made with plastics, petrochemical materials, super-absorbent polymers, viscose and/or chemically treated cellulose. Many of these products also incorporate chemical substances and perfumes for odorcontrol.
- Multinational companies heavily promote these products in the media with immense advertising but they neglect to inform the consumer about their actual components. To entice the consumer they use adjectives such us: COTTONLIKE, COTTON SOFT, COTTON SENSATION, etc. This does not mean they are made of pure COTTON.

#### COTTON

 Cotton is the most pure fluff fibre, at more than a 95% composition of fluff. Cotton plantations are essential and beneficial to our environment in order to create more O2 and safe guard the ozone layer.

#### **FLUFF PULP**

Fluff pulp can be obtained from trees in the form of wood particles. The wood particles coming from a tree contain around 50% fluff. Thus, upon conversion from wood to fluff pulp there us an average waste of 50% of the tree. By using cotton products we are helping to prevent unecessary killing of trees!

# FLUFF PULP or CELLULOSE

The Fluff or Cellulose can be treated mechanically or chemically. The hygienic products go through a chemical process called Chemical-Termomechanical Cellulose (CMTMP). Strong chemicals are used in order to break down the fibers. These chemicals are unhealthy for the body and our environment.