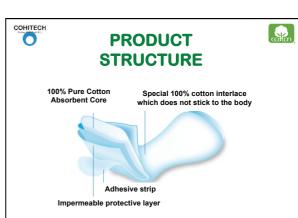

#### **MATERNITY PADS**

- 100% Pure Hypoallergenic Cotton Absorbent Core.
- Special design for women after giving birth or other surgical procedures.
- Special cotton interlacing coversheet which does not stick to the wound.
- Impermeable.
- · Absorbent core with a high absorbancy.
- · Soft and sponge like for ultimate comfort.
- · Superabsorbent polymers free.
- Without adhesive strip in order to avoid irritations, infections and allergies
- · Perfume and superabsorbent free
- NO CHLORINE or DIOXIN used in the Bleaching process.
- 100% Cellulose Pulp free, which is a by-product of natural trees.