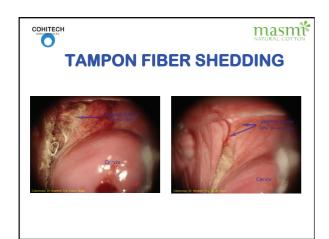

 TAMPONS could contain two dangerous substancies potentially harmful to one's health:

- DIOXIN
- VISCOSE or RAYON

VISCOSE or RAYON materials make the tampons more dangerous because they are highly-absorbent fibres. These fibers stick behind on the vaginal wall (it usually happens because traditional tampons do not have any security veil to protect from the loose fibers). In turn, fibers left behind that contain dioxins and synthetics can create a favorable environment for the growth of bacteria causing TSS (Toxic Shock Sindrome). This is UNFAVORABLE FOR ANY WOMEN