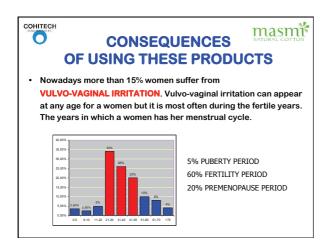

### VULVO-VAGINAL MATERIAL COTTON **IRRITATION**

· Every day more women suffer from vulvovaginal irritation in some form (rush. burnings, soreness, etc.); cause include the use of feminine hygiene products made with plastics, viscose, cellulose, perfume, and/or superabsorbent and other petrochemical products.

These ingredients combined with the common daily use of pantyliners can create a heatdampness micro-climate, which is an ideal situation for the proliferation of bacteria. fungi and irritations.

#### **VULVO-VAGINAL IRRITATION**

Women's fashion/beauty trends also add to the occurance of vulvo-vaginal irritation further exaserbating irritation caused by traditional hygiene products with synthetics.