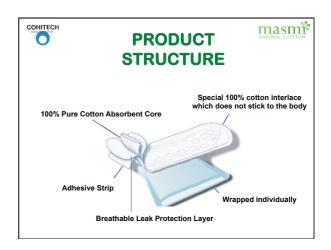

COHITECH **ANATOMICAL** 0 **SANITARY PADS** 

- 100% Natural Cotton absorbent core with high absorption.
- Hypoallergenic, helps to reduce and prevent the risks of irritations and alleray.
- Specially recommended for all sort of looses (light incontinence, heavy flow, etc.)
- Anatomical shape
- Cotton nonwoven coversheet with special interlacing to prevent fibres from sticking onto the skin.
- Adhesive strip for secure placement.
- Soft and spongy surface for added comfort.
- Perfume and superabsorbent free
- NO CHLORINE or DIOXIN used in the Bleaching process.
- 100% Cellulose Pulp free, which is a by-product of natural trees.