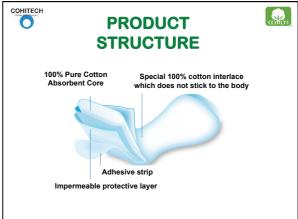

#### **MATERNITY PADS**

- 100% Pure Hypoallergenic Cotton Absorbent Core.
- Special design for women after giving birth or other surgical procedures.
- Special cotton interlacing coversheet which does not stick to the wound.
- Impermeable.
- · Absorbent core with a high absorbancy.
- · Soft and sponge like for ultimate comfort.
- · Superabsorbent polymers free.
- Without adhesive strip in order to avoid irritations, infections and allergies
- · Perfume and superabsorbent free
- NO CHLORINE or DIOXIN used in the Bleaching process.
- 100% Cellulose Pulp free, which is a by-product of natural trees.