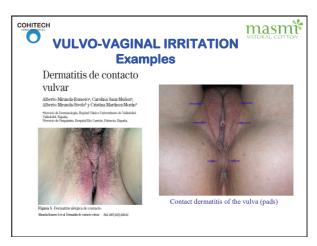

### VULVO-VAGINAL MATERIAL COTTON **IRRITATION**

· Every day more women suffer from vulvovaginal irritation in some form (rush. burnings, soreness, etc.); cause include the use of feminine hygiene products made with plastics, viscose, cellulose, perfume, and/or superabsorbent and other petrochemical products.

These ingredients combined with the common daily use of pantyliners can create a heatdampness micro-climate, which is an ideal situation for the proliferation of bacteria. fungi and irritations.

#### **VULVO-VAGINAL IRRITATION**

Women's fashion/beauty trends also add to the occurance of vulvo-vaginal irritation further exaserbating irritation caused by traditional hygiene products with synthetics.